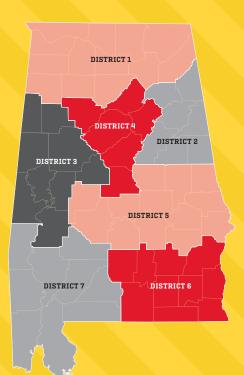

| DISTRICT | 3          |
|----------|------------|
| DIGINIOI | <b>-</b>   |
|          |            |
|          |            |
| LAMAR    | TUSCALOOSA |
| FAVETTE  | DIDD       |
| FAYETTE  | BIBB       |

SUMTER

GREENE HALE MARENGO