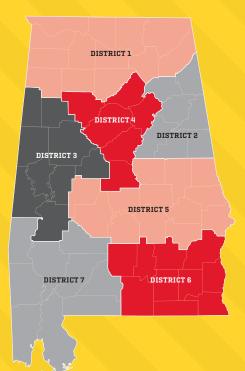

# DISTRICT 1

LAUDERDALE FRANKLIN LIMESTONE LAWRENCE MADISON MARION JACKSON WINSTON COLBERT MORGAN Cullman Marshall Dekalb

# DISTRICT 1

There are plenty of high schools and technical schools that offer training programs as well. Here's what's offered in your district.